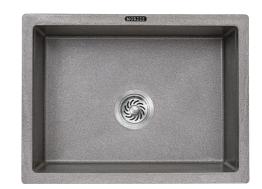

# 24" Inch Top Mount Single Bowl Granite Kitchen Sink

### **Available Colours**

Black

Grey

Beige

**Note:-** 35mm diameter faucet holes are pre-scored. The installer can knock out the same.

**Note:-** Although Morzze granite composite sinks are highly heat resistant, placing may cause surface discolouration. Consider using a trivet or rolling mat for extremely hot items to avoid potential heat damage.