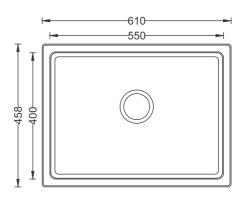

### **Sink Dimension**

• Overall Dimensions: 610x458mm / 24"x18"

Bowl Dimensions: 550x400mm / 21.5"x15.75"

• Sink Depth: 203mm / 8"

• Cut Out Size: 585x430mm